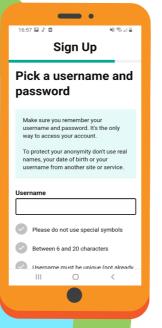

5

Create an
anonymous
username (not
your real name)
and secure
password

Choose from the drop down box to explain where you found out about **Qwell** 

Select **Next step** to complete your registration