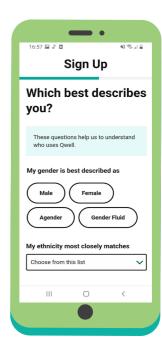

2

Choose from the drop down boxes, the **area** and **location** you live in

Select the **year** and **month** you were born

4

Click on the **gender** that best describes you and then the **ethnicity and background** that most closely matches you