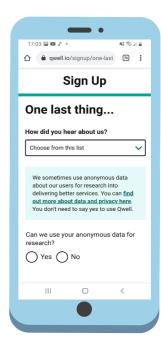

5

Create an
anonymous
username (not
your real name)
and secure
password

Choose from the drop down box to explain where you found out about **Qwell** 

Select **Next step** to complete your registration