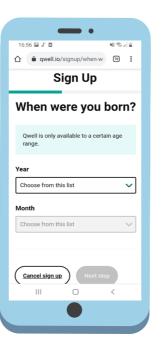

2

Choose from the drop down boxes, the **area** and **location** you live in

Select the **year** and **month** you were born

4

Click on the **gender** that best describes you and then the **ethnicity and background** that most closely matches you