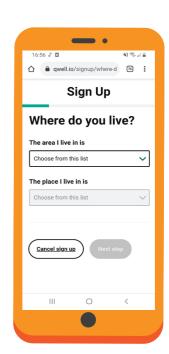

2

Choose from the drop down boxes, the **area** and **location** you live in

Select the **year** and **month** you were born

4

Click on the **gender** that best describes you and then the **ethnicity and background** that most closely matches you