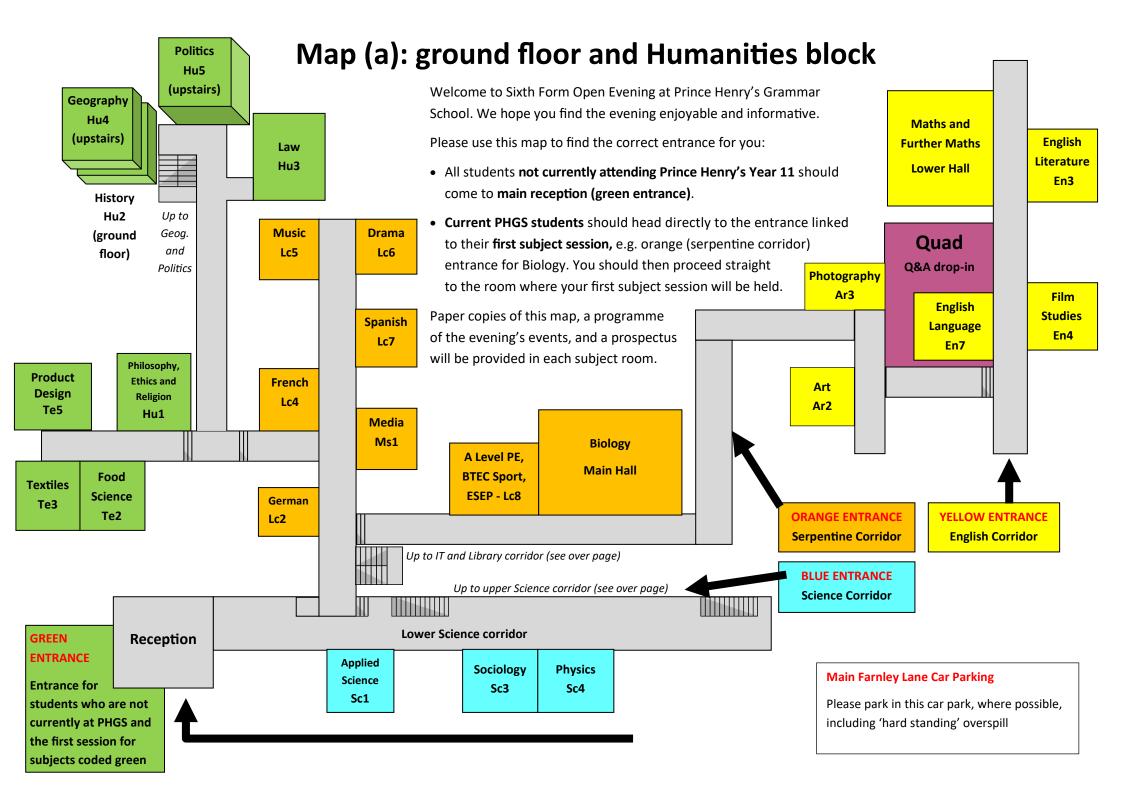

## Summary of subjects, rooms and entrances

| Subject                         | Room             | Entrance                    |
|---------------------------------|------------------|-----------------------------|
| Applied General Science         | SC1              | BLUE: Science corridor      |
| Art                             | AR2              | YELLOW: English corridor    |
| Biology                         | Main Hall        | ORANGE: Serpentine corridor |
| Business BTec/A Level           | SC10             | BLUE: Science corridor      |
| Chemistry                       | SC11             | BLUE: Science corridor      |
| Computer Science                | IT4              | ORANGE: Serpentine corridor |
| Digital iMedia (Cambridge)      | MS1              | ORANGE: Serpentine corridor |
| Drama                           | LC6              | ORANGE: Serpentine corridor |
| Economics                       | SC10             | BLUE: Science corridor      |
| English Language                | EN7              | YELLOW: English corridor    |
| English Literature              | EN3              | YELLOW: English corridor    |
| Fashion and Textiles            | TE3              | GREEN: Main reception       |
| Film Studies                    | EN4              | YELLOW: English corridor    |
| Food Science and Nutrition      | TE2              | GREEN: Main reception       |
| French                          | LC4              | ORANGE: Serpentine corridor |
| Further Maths                   | Lower Hall       | YELLOW: English corridor    |
| Geography                       | HU4              | GREEN: Main reception       |
| German                          | LC2              | ORANGE: Serpentine corridor |
| Golf Programme and ESEP         | LC8              | ORANGE: Serpentine corridor |
|                                 | (session 4 only) |                             |
| Health & Social Care BTec       | SC9              | BLUE: Science corridor      |
| History                         | HU2              | GREEN: Main reception       |
| Law                             | HU3              | GREEN: Main reception       |
| Maths                           | Lower Hall       | YELLOW: English corridor    |
| Media Studies                   | MS1              | ORANGE: Serpentine corridor |
| Music                           | LC5              | ORANGE: Serpentine corridor |
| PE                              | LC8              | ORANGE: Serpentine corridor |
| Philosophy, Ethics and Religion | HU1              | GREEN: Main reception       |
| Photography                     | AR3              | YELLOW: English corridor    |
| Physics                         | SC4              | BLUE: Science corridor      |
| Politics                        | HU5              | GREEN: Main reception       |
| Product Design 3D (DT)          | TE5              | GREEN: Main reception       |
| Psychology                      | Library          | ORANGE: Serpentine corridor |
| Sociology                       | SC3              | BLUE: Science corridor      |
| Spanish                         | LC7              | ORANGE: Serpentine corridor |
| Sport BTec                      | LC8              | ORANGE: Serpentine corridor |