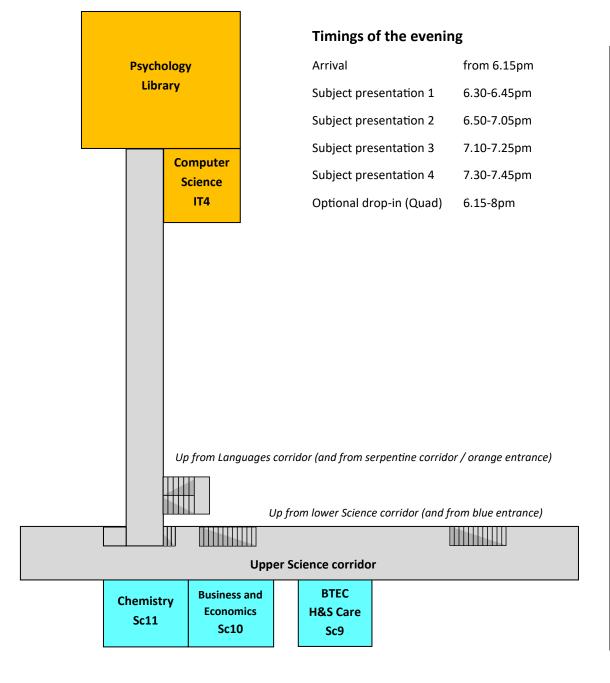

## Map (b): upper Science corridor, IT corridor, Library

## Summary of subjects, rooms and entrances

| Subject                         | Room             | Entrance                    |
|---------------------------------|------------------|-----------------------------|
| Applied General Science         | SC1              | BLUE: Science corridor      |
| Art                             | AR2              | YELLOW: English corridor    |
| Biology                         | Main Hall        | ORANGE: Serpentine corridor |
| Business BTec/A Level           | SC10             | BLUE: Science corridor      |
| Chemistry                       | SC11             | BLUE: Science corridor      |
| Computer Science                | IT4              | ORANGE: Serpentine corridor |
| Digital iMedia (Cambridge)      | MS1              | ORANGE: Serpentine corridor |
| Drama                           | LC6              | ORANGE: Serpentine corridor |
| Economics                       | SC10             | BLUE: Science corridor      |
| English Language                | EN7              | YELLOW: English corridor    |
| English Literature              | EN3              | YELLOW: English corridor    |
| Fashion and Textiles            | TE3              | GREEN: Main reception       |
| Film Studies                    | EN4              | YELLOW: English corridor    |
| Food Science and Nutrition      | TE2              | GREEN: Main reception       |
| French                          | LC4              | ORANGE: Serpentine corridor |
| Further Maths                   | Lower Hall       | YELLOW: English corridor    |
| Geography                       | HU4              | GREEN: Main reception       |
| German                          | LC2              | ORANGE: Serpentine corridor |
| Golf Programme and ESEP         | LC8              | ORANGE: Serpentine corridor |
|                                 | (session 4 only) |                             |
| Health & Social Care BTec       | SC9              | BLUE: Science corridor      |
| History                         | HU2              | GREEN: Main reception       |
| Law                             | HU3              | GREEN: Main reception       |
| Maths                           | Lower Hall       | YELLOW: English corridor    |
| Media Studies                   | MS1              | ORANGE: Serpentine corridor |
| Music                           | LC5              | ORANGE: Serpentine corridor |
| PE                              | LC8              | ORANGE: Serpentine corridor |
| Philosophy, Ethics and Religion | HU1              | GREEN: Main reception       |
| Photography                     | AR3              | YELLOW: English corridor    |
| Physics                         | SC4              | BLUE: Science corridor      |
| Politics                        | HU5              | GREEN: Main reception       |
| Product Design 3D (DT)          | TE5              | GREEN: Main reception       |
| Psychology                      | Library          | ORANGE: Serpentine corridor |
| Sociology                       | SC3              | BLUE: Science corridor      |
| Spanish                         | LC7              | ORANGE: Serpentine corridor |
| Sport BTec                      | LC8              | ORANGE: Serpentine corridor |