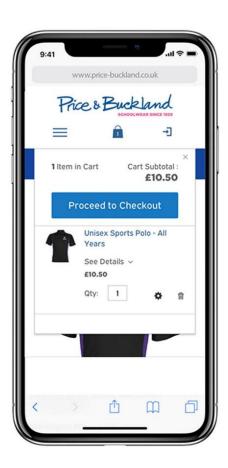

# **How to order**

Visit the school finder located on the Price and Buckland website or go directly to your school's online shop.

Browse the range and add items to your basket. Go to the checkout and enter your details. Await your order.

# How to pay

We accept the following payment methods:

Your card will be charged at the time of your order.