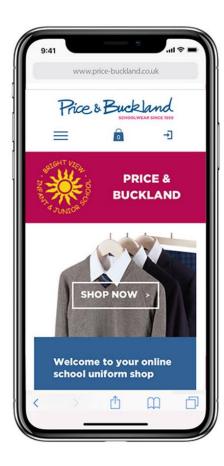

#### **Ordering Process**

The online ordering service allows you to view and order uniform 24 hours a day, 7 days a week. Orders are usually dispatched to a personal address within 5 working days although times will be extended during our busier months (June-September).

# **How to order**

Visit the school finder located on the Price and Buckland website or go directly to your school's online shop.

Browse the range and add items to your basket. Go to the checkout and enter your details. Await your order.