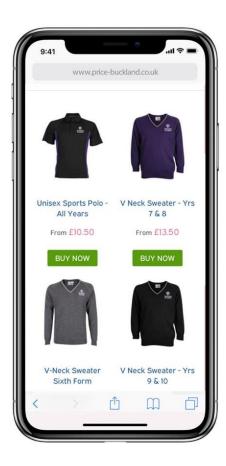

#### **School Uniform Information**

The information below shows all the garments you require along with prices, colours and sizes available. We have included a variety of plain items which can also be purchased from us.

| PRODUCT               | DESCRIPTION                                        | AVAILABLE SIZES                          | PRICE  | SIZE<br>REQUIRED |  |
|-----------------------|----------------------------------------------------|------------------------------------------|--------|------------------|--|
| Compulsory Sportswear |                                                    |                                          |        |                  |  |
| 31076A13593           | Unisex Sports Polo<br>Navy/White                   | 30", 32", 34", 36'(S)                    | £13.25 |                  |  |
|                       |                                                    | 38/40"(M), 42/44"(L),46/48"(XL) 52"(XXL) | £16.00 |                  |  |
| 31076A13593X          | Personalised Unisex Sports<br>Polo<br>Navy/White   | 30", 32", 34", 36'(S)                    | £15.00 |                  |  |
|                       |                                                    | 38/40"(M), 42/44"(L),46/48"(XL) 52"(XXL) | £17.75 |                  |  |
| 31077A13593           | Girl Fit Sports Polo<br>Navy/White                 | 30", 32", 34", 36'(S)                    | £13.25 |                  |  |
|                       |                                                    | 38/40"(M), 42/44"(L),46/48"(XL) 52"(XXL) | £16.00 |                  |  |
| 31077A13593X          | Personalised Girl Fit Sports<br>Polo<br>Navy/White | 30", 32", 34", 36'(S)                    | £15.00 |                  |  |
|                       |                                                    | 38/40"(M), 42/44"(L),46/48"(XL) 52"(XXL) | £17.75 |                  |  |
| 34461A13593           | Mid Layer Top<br>Navy/White                        | 9/10yrs (MY), 11/12yrs (LY), 13yrs (XLY) | £20.50 |                  |  |
|                       |                                                    | S, M, L, XL                              | £24.00 |                  |  |
| 34461A13593X          | Personalised Mid Layer Top<br>Navy/White           | 9/10yrs (MY), 11/12yrs (LY), 13yrs (XLY) | £22.25 |                  |  |
|                       |                                                    | S M, L, XL                               | £25.75 |                  |  |
| 32303A13593           | Shorts<br>Navy/White                               | 9/10yrs, 11/12yrs, 13yrs                 | £10.00 |                  |  |
|                       |                                                    | S, M, L, XL, XXL                         | £12.00 |                  |  |
| 32313A13593           | Skorts<br>Navy/White                               | 22", 24", 26",                           | £14.00 |                  |  |
|                       |                                                    | 28", 30",32", 34",36"                    | £16.80 |                  |  |
| 32110PPRIN0006        | Socks<br>Navy                                      | 3-6                                      | £4.50  |                  |  |
|                       |                                                    | 7-11                                     | £5.50  |                  |  |
| Optional Sportswear   |                                                    |                                          |        |                  |  |
| 34460A13593           | Training Top<br>Navy/White                         | 9/10yrs (MY), 11/12yrs (LY), 13yrs (XLY) | £26.00 |                  |  |
|                       |                                                    | S, M, L, XL                              | £31.25 |                  |  |
| 34460A13593X          | Personalised Training Top<br>Navy/White            | 9/10yrs (MY), 11/12yrs (LY), 13yrs (XLY) | £27.75 |                  |  |
|                       |                                                    | S, M, L, XL                              | £33.00 |                  |  |