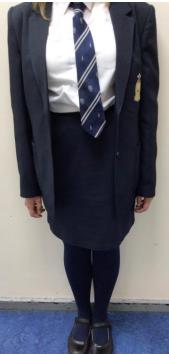

| Prince Henry's School Uniform visual guide                                                                                                                                                       |                                                                                                                                                                                                                   |
|--------------------------------------------------------------------------------------------------------------------------------------------------------------------------------------------------|-------------------------------------------------------------------------------------------------------------------------------------------------------------------------------------------------------------------|
| The below table confirms the compulsory elements of the Prince Henry's school uniform, as shown in the images. More detailed information can be found on the School Uniform area of the website. |                                                                                                                                                                                                                   |
| Blazer                                                                                                                                                                                           | Navy with PHGS badge                                                                                                                                                                                              |
| Shirt                                                                                                                                                                                            | Plain white - tailored style with traditional collar, long sleeved (not to be worn with sleeves rolled up) or short-sleeved. The shirt must be long enough to remain tucked in to trousers or skirt at all times. |
| Tie                                                                                                                                                                                              | Basic school design (see left for KS3), worn at a suitable length (approximately an A4 piece of paper).<br>Image on the right shows a Music tie (given to applicable students from year 8).                       |
| Trousers                                                                                                                                                                                         | Navy – These should be boot cut or tailored, must have a waistband, traditional zip and cover the ankles. Slim, skinny fit or tapered and trousers with invisible/ concealed zips are not allowed.                |
| Skirt                                                                                                                                                                                            | Navy – traditional tailored school skirt. Without pleats and must not be a pull-on Lycra skirt. This should be worn no more than 5cm above or below the knee.                                                     |
| Tights/<br>Socks                                                                                                                                                                                 | Navy or neutral shade preferred, black is permitted. Socks should be navy or black ankle socks.                                                                                                                   |
| Shoes                                                                                                                                                                                            | Black – plain with no logos or decorative elements. Boots are not allowed and footwear must be tailored to fit under the anklebone. Cloth pumps or trainers are not allowed in school.                            |