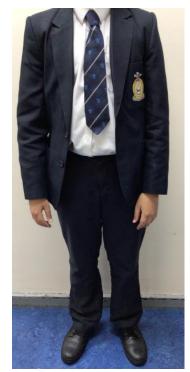

| Prince Henry's School Uniform visual guide                                                                                                                                                       |                                                                                                                                                                                                                   |
|--------------------------------------------------------------------------------------------------------------------------------------------------------------------------------------------------|-------------------------------------------------------------------------------------------------------------------------------------------------------------------------------------------------------------------|
| The below table confirms the compulsory elements of the Prince Henry's school uniform, as shown in the images. More detailed information can be found on the School Uniform area of the website. |                                                                                                                                                                                                                   |
| Blazer                                                                                                                                                                                           | Navy with PHGS badge                                                                                                                                                                                              |
| Shirt                                                                                                                                                                                            | Plain white - tailored style with traditional collar, long sleeved (not to be worn with sleeves rolled up) or short-sleeved. The shirt must be long enough to remain tucked in to trousers or skirt at all times. |
| Tie                                                                                                                                                                                              | Basic school design (see left for KS3), worn at a suitable length (approximately an A4 piece of paper).<br>Image on the right shows a Music tie (given to applicable students from year 8).                       |
| Trousers                                                                                                                                                                                         | Navy – These should be boot cut or tailored, must have a waistband, traditional zip and cover the ankles. Slim, skinny fit or tapered and trousers with invisible/ concealed zips are not allowed.                |
| Skirt                                                                                                                                                                                            | Navy – traditional tailored school skirt. Without pleats and must not be a pull-on Lycra skirt. This should be worn no more than 5cm above or below the knee.                                                     |
| Tights/<br>Socks                                                                                                                                                                                 | Navy or neutral shade preferred, black is permitted. Socks should be navy or black ankle socks.                                                                                                                   |
| Shoes                                                                                                                                                                                            | Black – plain with no logos or decorative elements. Boots are not allowed and footwear must be tailored to fit under the anklebone. Cloth pumps or trainers are not allowed in school.                            |