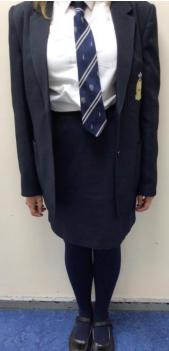

| Prince Henry's School Uniform visual guide<br>The below table confirms the compulsory elements of the Prince Henry's school uniform, as shown in the<br>images. More detailed information can be found on the School Uniform area of the website. |                                                                                                                                                                                                                   |
|---------------------------------------------------------------------------------------------------------------------------------------------------------------------------------------------------------------------------------------------------|-------------------------------------------------------------------------------------------------------------------------------------------------------------------------------------------------------------------|
|                                                                                                                                                                                                                                                   |                                                                                                                                                                                                                   |
| Shirt                                                                                                                                                                                                                                             | Plain white - tailored style with traditional collar, long sleeved (not to be worn with sleeves rolled up) or short-sleeved. The shirt must be long enough to remain tucked in to trousers or skirt at all times. |
| Tie                                                                                                                                                                                                                                               | Basic school design (see left for KS3), worn at a suitable length (approximately an A4 piece of paper).<br>Image on the right shows a Music tie (given to applicable students from year 8).                       |
| Trousers                                                                                                                                                                                                                                          | Navy – These should be boot cut or tailored, must have a waistband, traditional zip and cover the ankles. Slim, skinny fit or tapered and trousers with invisible/ concealed zips are not allowed.                |
| Skirt                                                                                                                                                                                                                                             | Navy – traditional tailored school skirt. Without pleats and must not be a pull-on Lycra skirt. This should be worn no more than the student's hand's width above or below the knee.                              |
| Tights/<br>Socks                                                                                                                                                                                                                                  | Navy or neutral shade preferred, black is permitted. Socks should be navy or black ankle socks.                                                                                                                   |
| Shoes                                                                                                                                                                                                                                             | Black – plain with no logos or decorative elements. Boots are not allowed and footwear must be tailored to fit under the anklebone. Cloth pumps or trainers are not allowed in school.                            |