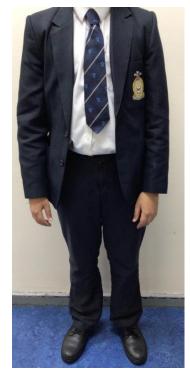

| Prince Henry's School Uniform visual guide<br>The below table confirms the compulsory elements of the Prince Henry's school uniform, as shown in the<br>images. More detailed information can be found on the School Uniform area of the website. |                                                                                                                                                                                                                   |
|---------------------------------------------------------------------------------------------------------------------------------------------------------------------------------------------------------------------------------------------------|-------------------------------------------------------------------------------------------------------------------------------------------------------------------------------------------------------------------|
|                                                                                                                                                                                                                                                   |                                                                                                                                                                                                                   |
| Shirt                                                                                                                                                                                                                                             | Plain white - tailored style with traditional collar, long sleeved (not to be worn with sleeves rolled up) or short-sleeved. The shirt must be long enough to remain tucked in to trousers or skirt at all times. |
| Tie                                                                                                                                                                                                                                               | Basic school design (see left for KS3), worn at a suitable length (approximately an A4 piece of paper).<br>Image on the right shows a Music tie (given to applicable students from year 8).                       |
| Trousers                                                                                                                                                                                                                                          | Navy – These should be boot cut or tailored, must have a waistband, traditional zip and cover the ankles. Slim, skinny fit or tapered and trousers with invisible/ concealed zips are not allowed.                |
| Skirt                                                                                                                                                                                                                                             | Navy – traditional tailored school skirt. Without pleats and must not be a pull-on Lycra skirt. This should be worn no more than the student's hand's width above or below the knee.                              |
| Tights/<br>Socks                                                                                                                                                                                                                                  | Navy or neutral shade preferred, black is permitted. Socks should be navy or black ankle socks.                                                                                                                   |
| Shoes                                                                                                                                                                                                                                             | Black – plain with no logos or decorative elements. Boots are not allowed and footwear must be tailored to fit under the anklebone. Cloth pumps or trainers are not allowed in school.                            |