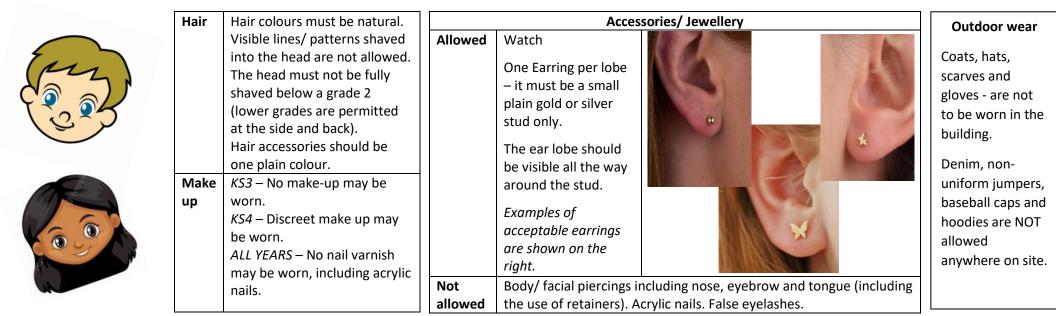

| Prince Henry's School Uniform visual guide<br>The below table confirms the compulsory elements of the Prince Henry's school uniform, as shown in the<br>images. More detailed information can be found on the School Uniform area of the website. |                                                                                                                                                                                                                   |
|---------------------------------------------------------------------------------------------------------------------------------------------------------------------------------------------------------------------------------------------------|-------------------------------------------------------------------------------------------------------------------------------------------------------------------------------------------------------------------|
|                                                                                                                                                                                                                                                   |                                                                                                                                                                                                                   |
| Shirt                                                                                                                                                                                                                                             | Plain white - tailored style with traditional collar, long sleeved (not to be worn with sleeves rolled up) or short-sleeved. The shirt must be long enough to remain tucked in to trousers or skirt at all times. |
| Tie                                                                                                                                                                                                                                               | Basic school design (see left for KS3), worn at a suitable length (approximately an A4 piece of paper).<br>Image on the right shows a Music tie (given to applicable students from year 8).                       |
| Trousers                                                                                                                                                                                                                                          | Navy – These should be boot cut or tailored, must have a waistband, traditional zip and cover the ankles. Slim, skinny fit or tapered and trousers with invisible/ concealed zips are not allowed.                |
| Skirt                                                                                                                                                                                                                                             | Navy – traditional tailored school skirt. Without pleats and must not be a pull-on Lycra skirt. This should be worn no more than the student's hand's width above or below the knee.                              |
| Tights/<br>Socks                                                                                                                                                                                                                                  | Navy or neutral shade preferred, black is permitted. Socks should be navy or black ankle socks.                                                                                                                   |
| Shoes                                                                                                                                                                                                                                             | Black – plain with no logos or decorative elements. Boots are not allowed and footwear must be tailored to fit under the anklebone. Cloth pumps or trainers are not allowed in school.                            |